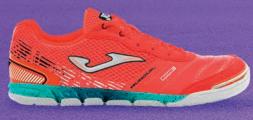

## TOP-FLEX PLUS+

**DURABILITY** 

## TOP-FLEX PLUS+

The new Top Flex Plus arrives, a remodeling of the classic Top Flex, which keeps its main features intact and reinforces cushioning, reactivity, and stability to maximize performance. Aimed at professional futsal.

Upper crafted with leather. This material is perfect for this sport due to its durability, flexibility, breathability, and good ball contact. Reinforced ventilation with **VTS** technology.

**PROTECTION** reinforcement on the toe.

**DUAL REACTIVE** midsole constructed with phylon to absorb impacts, further optimized with the rear **REACTIVE BALL**. This technology provides reactive cushioning for a more comfortable game. It features a **STABILIS** piece for superior stability.

**DURABILITY** rubber outsole with high resistance to abrasion and quality. It adheres to indoor surfaces without leaving marks on the court.