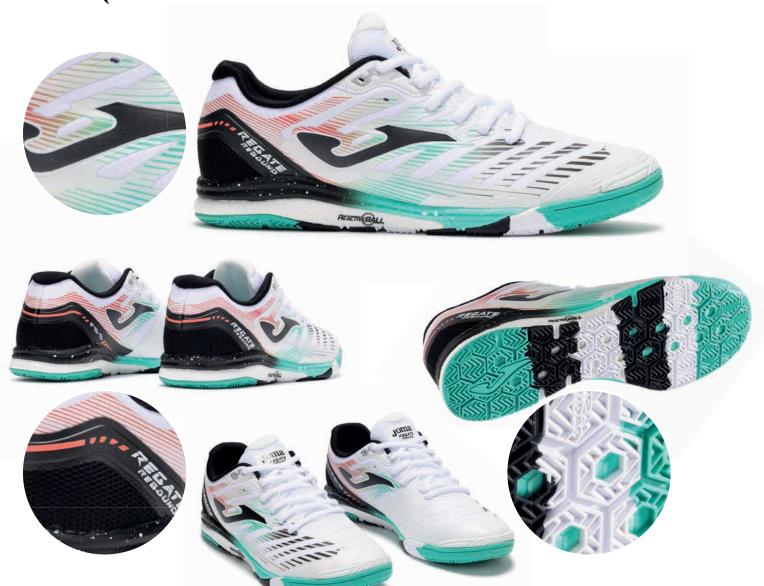

## TOP-FLEX PLUS+

**DURABILITY** 

## TOP-FLEX PLUS+

The new Top Flex Plus arrives, a remodeling of the classic Top Flex, which keeps its main features intact and reinforces cushioning, reactivity, and stability to maximize performance. Aimed at professional futsal.

Upper crafted with leather. This material is perfect for this sport due to its durability, flexibility, breathability, and good ball contact. Reinforced ventilation with **VTS** technology.

**PROTECTION** reinforcement on the toe.

**DUAL REACTIVE** midsole constructed with phylon to absorb impacts, further optimized with the rear **REACTIVE BALL**. This technology provides reactive cushioning for a more comfortable game. It features a **STABILIS** piece for superior stability.

**DURABILITY** rubber outsole with high resistance to abrasion and quality. It adheres to indoor surfaces without leaving marks on the court.