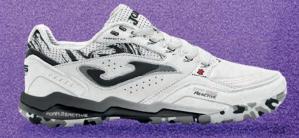

#### TACTICO

TESTED BY PROFESSIONAL FUTSAL PLAYERS

STABILITY

#### TACTICO

Futsal shoes. The Tactico model delivers maximum performance on indoor surfaces. That's why it's recommended for professional footballers seeking comprehensive shoes rich in technology.

The upper is crafted from mesh with a custom Jacquard finish, very lightweight, and featuring **VTS** perforations for breathability. The thermosealed adjustment system, **JOMA SPORTECH**, molds the shoes to the foot while maintaining lightness. The same material covers the front part, serving as **PROTECTION** technology.