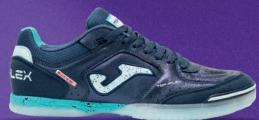

## TOP-FLEX PLUS+

**DURABILITY** 

## TOP-FLEX PLUS+

The new Top Flex Plus arrives, a remodeling of the classic Top Flex, which keeps its main features intact and reinforces cushioning, reactivity, and stability to maximize performance. Aimed at professional futsal.

Upper crafted with leather. This material is perfect for this sport due to its durability, flexibility, breathability, and good ball contact. Reinforced ventilation with **VTS** technology.

**PROTECTION** reinforcement on the toe.

**DUAL REACTIVE** midsole constructed with phylon to absorb impacts, further optimized with the rear **REACTIVE BALL**. This technology provides reactive cushioning for a more comfortable game. It features a **STABILIS** piece for superior stability.

**DURABILITY** rubber outsole with high resistance to abrasion and quality. It adheres to indoor surfaces without leaving marks on the court.