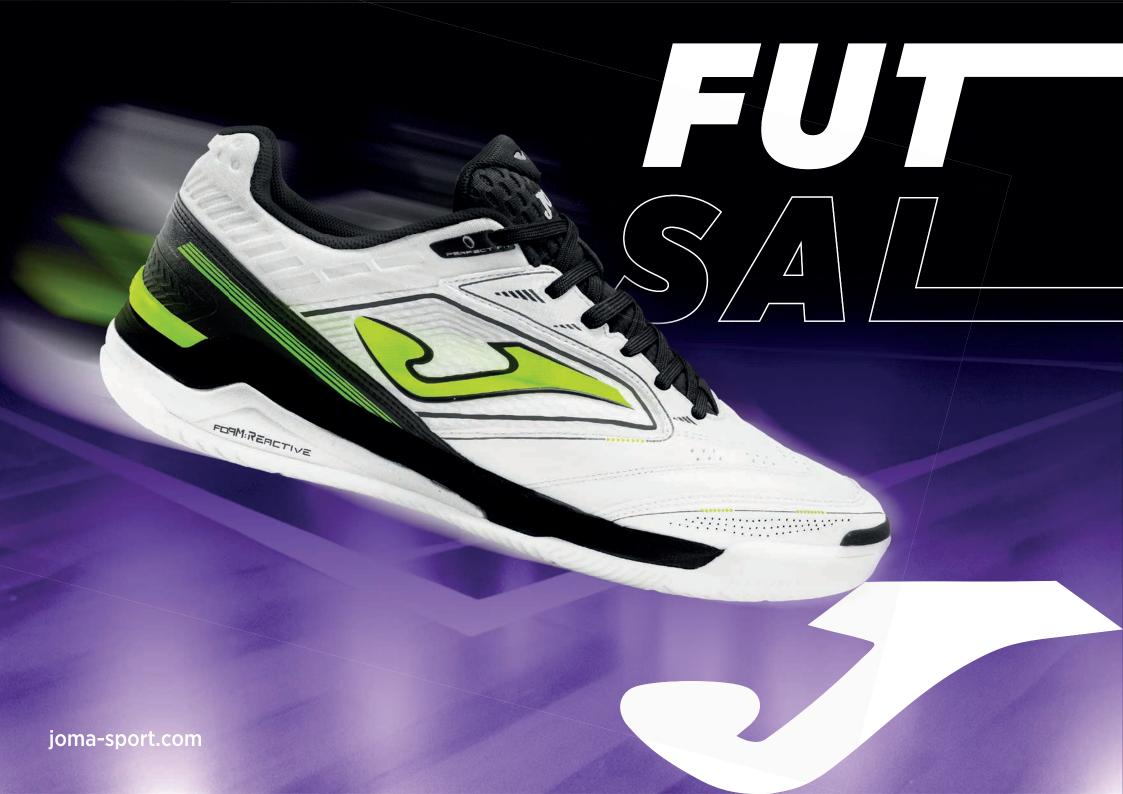

## TOP-FLEX PLUS+

The new Top Flex Plus arrives, a remodeling of the classic Top Flex, which keeps its main features intact and reinforces cushioning, reactivity, and stability to maximize performance. Aimed at professional futsal.

Upper crafted with leather. This material is perfect for this sport due to its durability, flexibility, breathability, and good ball contact. Reinforced ventilation with **VTS** technology.

**PROTECTION** reinforcement on the toe.

**DUAL REACTIVE** midsole constructed with phylon to absorb impacts, further optimized with the rear **REACTIVE BALL**. This technology provides reactive cushioning for a more comfortable game. It features a **STABILIS** piece for superior stability.

**DURABILITY** rubber outsole with high resistance to abrasion and quality. It adheres to indoor surfaces without leaving marks on the court.