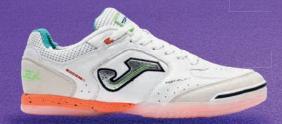

## TOP-FLEX PLUS+

**DURABILITY** 

## TOP-FLEX PLUS+

The new Top Flex Plus arrives, a remodeling of the classic Top Flex, which keeps its main features intact and reinforces cushioning, reactivity, and stability to maximize performance. Aimed at professional futsal.

Upper crafted with leather. This material is perfect for this sport due to its durability, flexibility, breathability, and good ball contact. Reinforced ventilation with **VTS** technology.

**PROTECTION** reinforcement on the toe.

**DUAL REACTIVE** midsole constructed with phylon to absorb impacts, further optimized with the rear **REACTIVE BALL**. This technology provides reactive cushioning for a more comfortable game. It features a **STABILIS** piece for superior stability.

**DURABILITY** rubber outsole with high resistance to abrasion and quality. It adheres to indoor surfaces without leaving marks on the court.