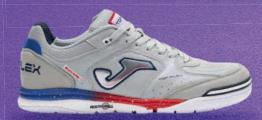

## TOP-FLEX PLUS+

**DURABILITY** 

## TOP-FLEX PLUS+

The new Top Flex Plus arrives, a remodeling of the classic Top Flex, which keeps its main features intact and reinforces cushioning, reactivity, and stability to maximize performance. Aimed at professional futsal.

Upper crafted with leather. This material is perfect for this sport due to its durability, flexibility, breathability, and good ball contact. Reinforced ventilation with **VTS** technology.

**PROTECTION** reinforcement on the toe.

**DUAL REACTIVE** midsole constructed with phylon to absorb impacts, further optimized with the rear **REACTIVE BALL**. This technology provides reactive cushioning for a more comfortable game. It features a **STABILIS** piece for superior stability.

**DURABILITY** rubber outsole with high resistance to abrasion and quality. It adheres to indoor surfaces without leaving marks on the court.