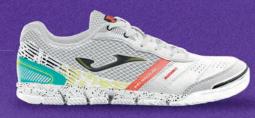

## TOP-FLEX PLUS+

**DURABILITY** 

## TOP-FLEX PLUS+

The new Top Flex Plus arrives, a remodeling of the classic Top Flex, which keeps its main features intact and reinforces cushioning, reactivity, and stability to maximize performance. Aimed at professional futsal.

Upper crafted with leather. This material is perfect for this sport due to its durability, flexibility, breathability, and good ball contact. Reinforced ventilation with **VTS** technology.

**PROTECTION** reinforcement on the toe.

**DUAL REACTIVE** midsole constructed with phylon to absorb impacts, further optimized with the rear **REACTIVE BALL**. This technology provides reactive cushioning for a more comfortable game. It features a **STABILIS** piece for superior stability.

**DURABILITY** rubber outsole with high resistance to abrasion and quality. It adheres to indoor surfaces without leaving marks on the court.