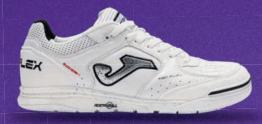

## TOP-FLEX PLUS+

**DURABILITY** 

## TOP-FLEX PLUS+

The new Top Flex Plus arrives, a remodeling of the classic Top Flex, which keeps its main features intact and reinforces cushioning, reactivity, and stability to maximize performance. Aimed at professional futsal.

Upper crafted with leather. This material is perfect for this sport due to its durability, flexibility, breathability, and good ball contact. Reinforced ventilation with **VTS** technology.

**PROTECTION** reinforcement on the toe.

**DUAL REACTIVE** midsole constructed with phylon to absorb impacts, further optimized with the rear **REACTIVE BALL**. This technology provides reactive cushioning for a more comfortable game. It features a **STABILIS** piece for superior stability.

**DURABILITY** rubber outsole with high resistance to abrasion and quality. It adheres to indoor surfaces without leaving marks on the court.