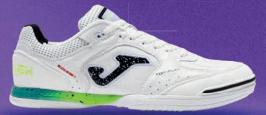

## TOP-FLEX PLUS+

**DURABILITY** 

## TOP-FLEX PLUS+

The new Top Flex Plus arrives, a remodeling of the classic Top Flex, which keeps its main features intact and reinforces cushioning, reactivity, and stability to maximize performance. Aimed at professional futsal.

Upper crafted with leather. This material is perfect for this sport due to its durability, flexibility, breathability, and good ball contact. Reinforced ventilation with **VTS** technology.

**PROTECTION** reinforcement on the toe.

**DUAL REACTIVE** midsole constructed with phylon to absorb impacts, further optimized with the rear **REACTIVE BALL**. This technology provides reactive cushioning for a more comfortable game. It features a **STABILIS** piece for superior stability.

**DURABILITY** rubber outsole with high resistance to abrasion and quality. It adheres to indoor surfaces without leaving marks on the court.