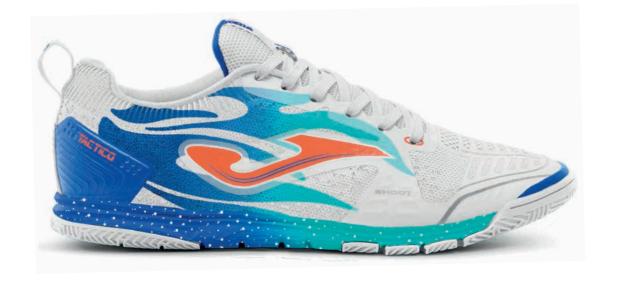

#### TACTICO

TESTED BY PROFESSIONAL FUTSAL PLAYERS

STABILITY

#### TACTICO

Futsal shoes. The Tactico model delivers maximum performance on indoor surfaces. That's why it's recommended for professional footballers seeking comprehensive shoes rich in technology.

The upper is crafted from mesh with a custom Jacquard finish, very lightweight, and featuring **VTS** perforations for breathability. The thermosealed adjustment system, **JOMA SPORTECH**, molds the shoes to the foot while maintaining lightness. The same material covers the front part, serving as **PROTECTION** technology.