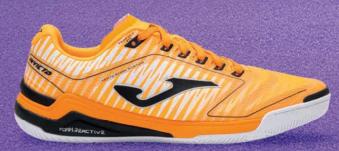

## TOP-FLEX PLUS+

The new Top Flex Plus arrives, a remodeling of the classic Top Flex, which keeps its main features intact and reinforces cushioning, reactivity, and stability to maximize performance. Aimed at professional futsal.

Upper crafted with leather. This material is perfect for this sport due to its durability, flexibility, breathability, and good ball contact. Reinforced ventilation with **VTS** technology.

**PROTECTION** reinforcement on the toe.

**DUAL REACTIVE** midsole constructed with phylon to absorb impacts, further optimized with the rear **REACTIVE BALL**. This technology provides reactive cushioning for a more comfortable game. It features a **STABILIS** piece for superior stability.

**DURABILITY** rubber outsole with high resistance to abrasion and quality. It adheres to indoor surfaces without leaving marks on the court.