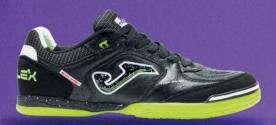

## TOP-FLEX PLUS+

**DURABILITY** 

## TOP-FLEX PLUS+

The new Top Flex Plus arrives, a remodeling of the classic Top Flex, which keeps its main features intact and reinforces cushioning, reactivity, and stability to maximize performance. Aimed at professional futsal.

Upper crafted with leather. This material is perfect for this sport due to its durability, flexibility, breathability, and good ball contact. Reinforced ventilation with **VTS** technology.

**PROTECTION** reinforcement on the toe.

**DUAL REACTIVE** midsole constructed with phylon to absorb impacts, further optimized with the rear **REACTIVE BALL**. This technology provides reactive cushioning for a more comfortable game. It features a **STABILIS** piece for superior stability.

**DURABILITY** rubber outsole with high resistance to abrasion and quality. It adheres to indoor surfaces without leaving marks on the court.