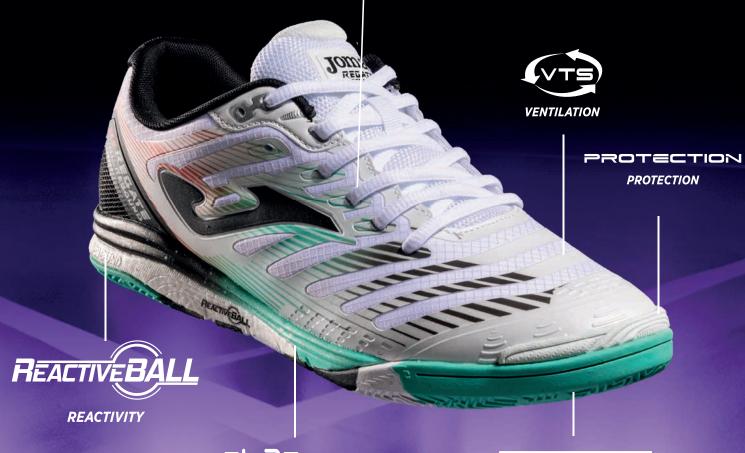

## TOP-FLEX RESCUND

DURL:REACTIVE

REACTIVITY

**DURABILITY** 

## TOP-FLEX RESCUND

Futsal shoes developed to achieve maximum performance. The Top Flex Rebound offer superior cushioning and reactivity. Comfort guaranteed in professional futsal.

The upper is crafted from leather. This material is perfect for this sport due to its durability, flexibility, breathability, and good ball contact. Reinforced ventilation with **VTS** technology.

**PROTECTION** reinforcement on the toe.

**DUAL REACTIVE** midsole with **REACTIVE BALL** technology on the bottom part, which absorbs and softens impacts and returns energy to the player.

**DURABILITY** rubber outsole with high resistance to abrasion and quality. It adheres to indoor surfaces without leaving marks on the court.