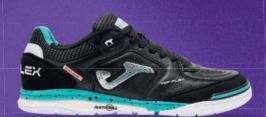

## TOP-FLEX PLUS+

**DURABILITY** 

## TOP-FLEX PLUS+

The new Top Flex Plus arrives, a remodeling of the classic Top Flex, which keeps its main features intact and reinforces cushioning, reactivity, and stability to maximize performance. Aimed at professional futsal.

Upper crafted with leather. This material is perfect for this sport due to its durability, flexibility, breathability, and good ball contact. Reinforced ventilation with **VTS** technology.

**PROTECTION** reinforcement on the toe.

**DUAL REACTIVE** midsole constructed with phylon to absorb impacts, further optimized with the rear **REACTIVE BALL**. This technology provides reactive cushioning for a more comfortable game. It features a **STABILIS** piece for superior stability.

**DURABILITY** rubber outsole with high resistance to abrasion and quality. It adheres to indoor surfaces without leaving marks on the court.