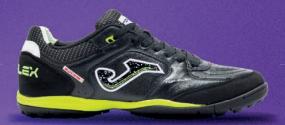

## TOP-FLEX RESCUND

DURL:REACTIVE

REACTIVITY

**DURABILITY** 

## TOP-FLEX RESCUND

Futsal shoes developed to achieve maximum performance. The Top Flex Rebound offer superior cushioning and reactivity. Comfort guaranteed in professional futsal.

The upper is crafted from leather. This material is perfect for this sport due to its durability, flexibility, breathability, and good ball contact. Reinforced ventilation with **VTS** technology.

**PROTECTION** reinforcement on the toe.

**DUAL REACTIVE** midsole with **REACTIVE BALL** technology on the bottom part, which absorbs and softens impacts and returns energy to the player.

**DURABILITY** rubber outsole with high resistance to abrasion and quality. It adheres to indoor surfaces without leaving marks on the court.