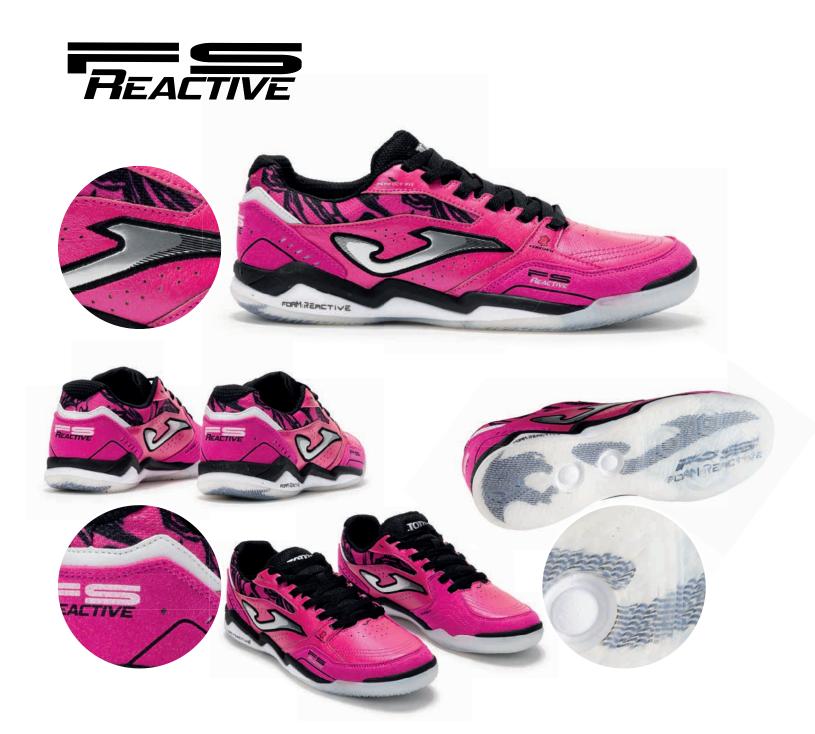

## TOP-FLEX PLUS+

The new Top Flex Plus arrives, a remodeling of the classic Top Flex, which keeps its main features intact and reinforces cushioning, reactivity, and stability to maximize performance. Aimed at professional futsal.

Upper crafted with leather. This material is perfect for this sport due to its durability, flexibility, breathability, and good ball contact. Reinforced ventilation with **VTS** technology.

**PROTECTION** reinforcement on the toe.

**DUAL REACTIVE** midsole constructed with phylon to absorb impacts, further optimized with the rear **REACTIVE BALL**. This technology provides reactive cushioning for a more comfortable game. It features a **STABILIS** piece for superior stability.

**DURABILITY** rubber outsole with high resistance to abrasion and quality. It adheres to indoor surfaces without leaving marks on the court.