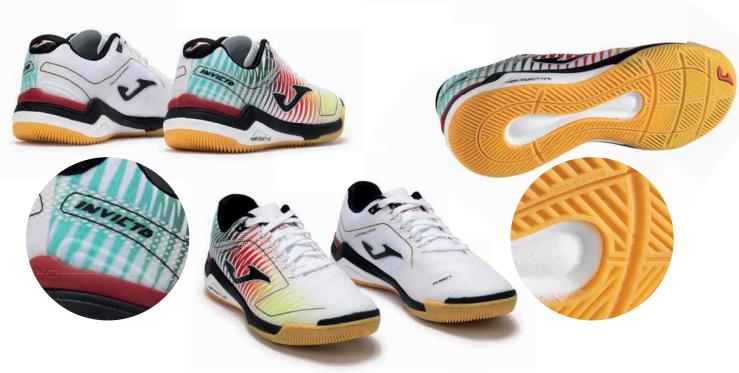

## INVICTO

#### INVICTO

Futsal shoes, designed for professional use thanks to their ability to deliver maximum performance on the court. Their richness in technology enables their use in high-level futsal.

The upper is crafted from mesh with a Jacquard finish. It has been enhanced with the VTS micro-perforation system to provide extra breathability. The fit and support are ensured through the thermosealed JOMA SPORTECH system. It also features the same material on the toe, which functions as PROTECTION technology.

The **EXO COUNTER** rear counter provides stability during direction changes.

**DUAL REACTIVE** midsole: the bottom part is made of **FOAM REACTIVE** to cushion impacts, and the upper part is made of more stable phylon.

**DURABILITY** rubber outsole with high resistance to abrasion and quality. It adheres to indoor surfaces without leaving marks on the court. Featuring **FLEXO** lines for multidirectional movements.