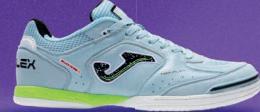

## TOP-FLEX PLUS+

**DURABILITY** 

## TOP-FLEX PLUS+

The new Top Flex Plus arrives, a remodeling of the classic Top Flex, which keeps its main features intact and reinforces cushioning, reactivity, and stability to maximize performance. Aimed at professional futsal.

Upper crafted with leather. This material is perfect for this sport due to its durability, flexibility, breathability, and good ball contact. Reinforced ventilation with **VTS** technology.

**PROTECTION** reinforcement on the toe.

**DUAL REACTIVE** midsole constructed with phylon to absorb impacts, further optimized with the rear **REACTIVE BALL**. This technology provides reactive cushioning for a more comfortable game. It features a **STABILIS** piece for superior stability.

**DURABILITY** rubber outsole with high resistance to abrasion and quality. It adheres to indoor surfaces without leaving marks on the court.