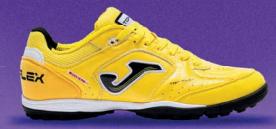

amous among professional footballers continues with the quality, flexibility, and comfort that characterize it. Developed to achieve maximum performance.

The upper is crafted from leather. This material is perfect for this sport due to its durability, flexibility, breathability, and good ball contact. Reinforced ventilation with **VTS** technology.

**PROTECTION** reinforcement on the toe.

Phylon midsole for increased stability and cushioning.

**DURABILITY** rubber outsole with high resistance to abrasion and quality. It adheres to indoor surfaces without leaving marks on the court.











**TOPS2527IN** 



**TOPS2528IN** 



**TOPS2501IN** 



**TOPS2502IN** 



TOPS2537IN



TOPS2531IN



**TOPS2532IN** 



TOPS2121IN



**TOPS2122IN** 



**TOPS2576IN** 







**TOPS2504TF** 



TOPS2528TF



**TOPS2501TF** 



TOPS2532TF



TOPS2121TF







JOMA SPORTECH

**ADJUSTMENT** 





DURL: REACTIVITY

DURABILITY

**DURABILITY** 



## REBOUND





Futsal shoes. Model designed for professional futsal, where players aim to maximize performance with their footwear. Tested by professional footballers.

The upper is mostly crafted from breathable mesh thanks to the perforations of the **VTS** system. It also features the thermosealed adjustment system, **JOMA SPORTECH**, along with the same material protecting the front part **(PROTECTION** technology).

**DUAL REACTIVE** midsole with a bottom part made of **REACTIVE BALL**, a cushioning and reactive material. The upper part is made of more stable phylon.

**DURABILITY** rubber outsole with high resistance to abrasion and