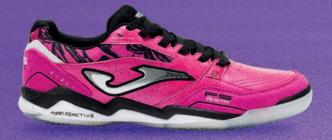

## TOP-FLEX PLUS+

The new Top Flex Plus arrives, a remodeling of the classic Top Flex, which keeps its main features intact and reinforces cushioning, reactivity, and stability to maximize performance. Aimed at professional futsal.

Upper crafted with leather. This material is perfect for this sport due to its durability, flexibility, breathability, and good ball contact. Reinforced ventilation with **VTS** technology.

**PROTECTION** reinforcement on the toe.

**DUAL REACTIVE** midsole constructed with phylon to absorb impacts, further optimized with the rear **REACTIVE BALL**. This technology provides reactive cushioning for a more comfortable game. It features a **STABILIS** piece for superior stability.

**DURABILITY** rubber outsole with high resistance to abrasion and quality. It adheres to indoor surfaces without leaving marks on the court.