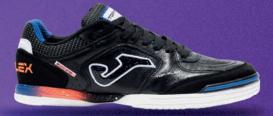

## TOP-FLEX PLUS+

**DURABILITY** 

## TOP-FLEX PLUS+

The new Top Flex Plus arrives, a remodeling of the classic Top Flex, which keeps its main features intact and reinforces cushioning, reactivity, and stability to maximize performance. Aimed at professional futsal.

Upper crafted with leather. This material is perfect for this sport due to its durability, flexibility, breathability, and good ball contact. Reinforced ventilation with **VTS** technology.

**PROTECTION** reinforcement on the toe.

**DUAL REACTIVE** midsole constructed with phylon to absorb impacts, further optimized with the rear **REACTIVE BALL**. This technology provides reactive cushioning for a more comfortable game. It features a **STABILIS** piece for superior stability.

**DURABILITY** rubber outsole with high resistance to abrasion and quality. It adheres to indoor surfaces without leaving marks on the court.