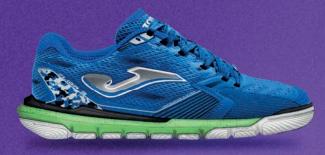

## REBOUND

Futsal shoes. Model designed for professional futsal, where players aim to maximize performance with their footwear. Tested by professional footballers.

The upper is mostly crafted from breathable mesh thanks to the perforations of the **VTS** system. It also features the thermosealed adjustment system, **JOMA SPORTECH**, along with the same material protecting the front part **(PROTECTION** technology).

**DUAL REACTIVE** midsole with a bottom part made of **REACTIVE BALL**, a cushioning and reactive material. The upper part is made of more stable phylon.

**DURABILITY** rubber outsole with high resistance to abrasion and quality. It adheres to indoor surfaces without leaving marks on the court.