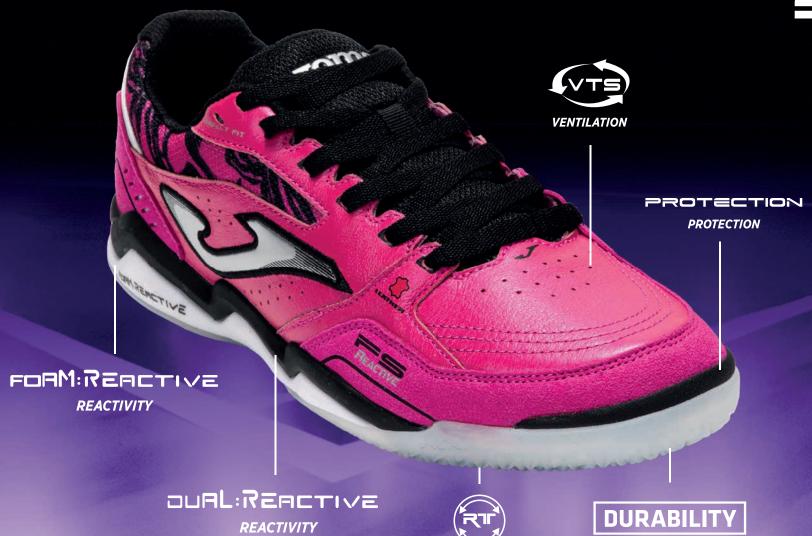

Upper crafted with leather. This material is perfect for this sport due to its durability, flexibility, breathability, and good ball contact. Reinforced ventilation with **VTS** technology.

**PROTECTION** reinforcement on the toe.

**DUAL REACTIVE** midsole constructed with phylon to absorb impacts, further optimized with the rear **REACTIVE BALL**. This technology provides reactive cushioning for a more comfortable game. It features a **STABILIS** piece for superior stability.

**DURABILITY** rubber outsole with high resistance to abrasion and quality. It adheres to indoor surfaces without leaving marks on the court.