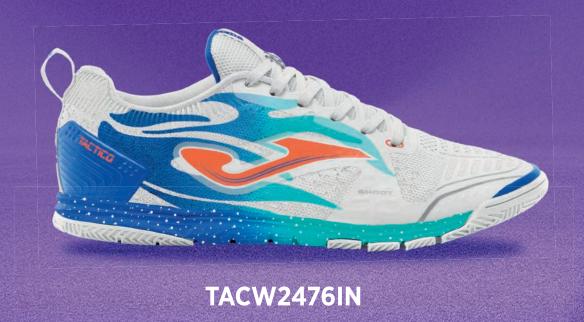

#### TACTICO

TESTED BY PROFESSIONAL FUTSAL PLAYERS

STABILITY

#### TACTICO

Futsal shoes. The Tactico model delivers maximum performance on indoor surfaces. That's why it's recommended for professional footballers seeking comprehensive shoes rich in technology.

The upper is crafted from mesh with a custom Jacquard finish, very lightweight, and featuring **VTS** perforations for breathability. The thermosealed adjustment system, **JOMA SPORTECH**, molds the shoes to the foot while maintaining lightness. The same material covers the front part, serving as **PROTECTION** technology.