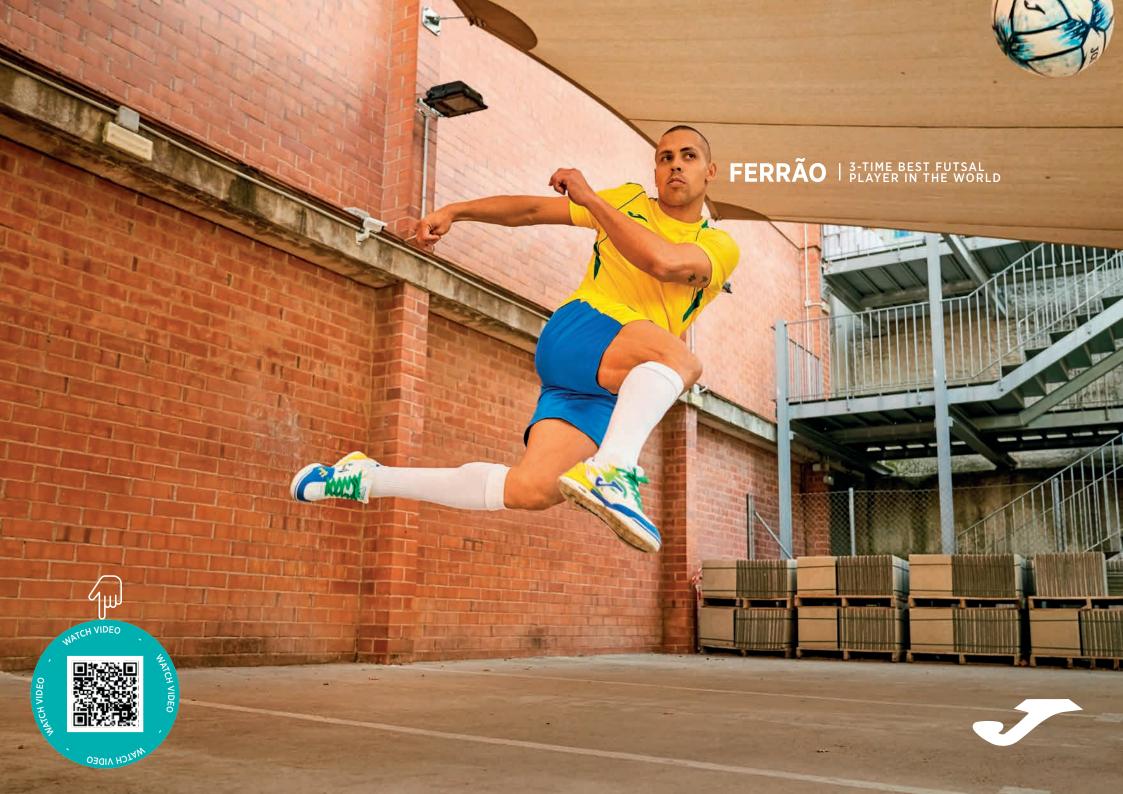

Joma is the leading Spanish futsal brand and ranks among the top ten brands globally. This position is supported by the trust placed in the brand by major international teams they currently sponsor, such as Carlos Barbosa in Brazil (the country's only five-time champion), Acqua & Sapone in Italy, Almaty in Kazakhstan, ElPozo Murcia Costa Cálida FS, and InterMovistar in Spain, among others. They also sponsor national teams from Kazakhstan, Romania, Ukraine, and Spain. The sponsorship of the Royal Spanish Futsal Federation and the official ball of the RFEF Futsal First Division, the Top Five Pentaforce, has elevated Joma's profile in international futsal. Hundreds of professional players test their products, making Joma futsal shoes recognized in the market for their quality and the use of the latest industry technology. Players like Pola, Bebe, Elissandro, Umberto, Gadeia, Guitta are part of the #JomaTeam. Additionally, they sponsor some of the world's best players, including **Ferrão**, **Pito**, and **Amandinha**.