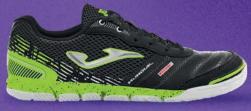

## TOP-FLEX PLUS+

**DURABILITY** 

## TOP-FLEX PLUS+

The new Top Flex Plus arrives, a remodeling of the classic Top Flex, which keeps its main features intact and reinforces cushioning, reactivity, and stability to maximize performance. Aimed at professional futsal.

Upper crafted with leather. This material is perfect for this sport due to its durability, flexibility, breathability, and good ball contact. Reinforced ventilation with **VTS** technology.

**PROTECTION** reinforcement on the toe.

**DUAL REACTIVE** midsole constructed with phylon to absorb impacts, further optimized with the rear **REACTIVE BALL**. This technology provides reactive cushioning for a more comfortable game. It features a **STABILIS** piece for superior stability.

**DURABILITY** rubber outsole with high resistance to abrasion and quality. It adheres to indoor surfaces without leaving marks on the court.