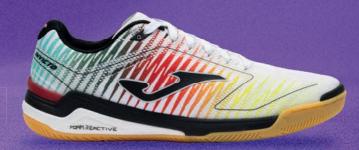

## TOP-FLEX RESCUND

Futsal shoes developed to achieve maximum performance. The Top Flex Rebound offer superior cushioning and reactivity. Comfort guaranteed in professional futsal.

The upper is crafted from leather. This material is perfect for this sport due to its durability, flexibility, breathability, and good ball contact. Reinforced ventilation with **VTS** technology.

**PROTECTION** reinforcement on the toe.

**DUAL REACTIVE** midsole with **REACTIVE BALL** technology on the bottom part, which absorbs and softens impacts and returns energy to the player.

**DURABILITY** rubber outsole with high resistance to abrasion and quality. It adheres to indoor surfaces without leaving marks on the court.