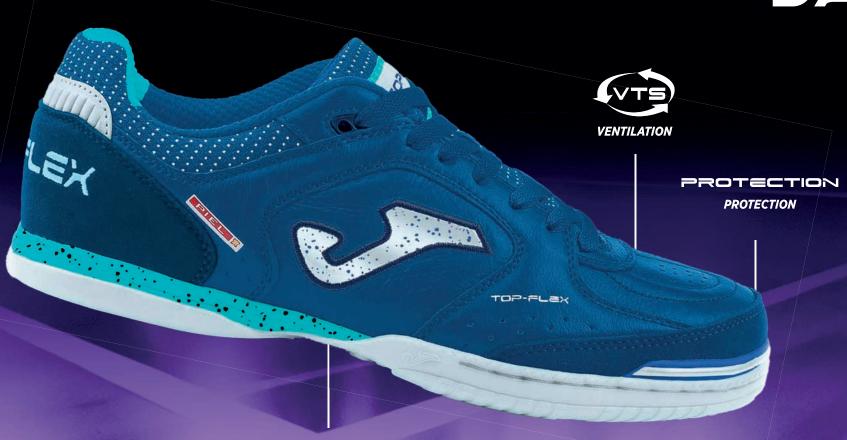

## TOP-FLEX PLUS+

The new Top Flex Plus arrives, a remodeling of the classic Top Flex, which keeps its main features intact and reinforces cushioning, reactivity, and stability to maximize performance. Aimed at professional futsal.

Upper crafted with leather. This material is perfect for this sport due to its durability, flexibility, breathability, and good ball contact. Reinforced ventilation with **VTS** technology.

**PROTECTION** reinforcement on the toe.

**DUAL REACTIVE** midsole constructed with phylon to absorb impacts, further optimized with the rear **REACTIVE BALL**. This technology provides reactive cushioning for a more comfortable game. It features a **STABILIS** piece for superior stability.

**DURABILITY** rubber outsole with high resistance to abrasion and quality. It adheres to indoor surfaces without leaving marks on the court.