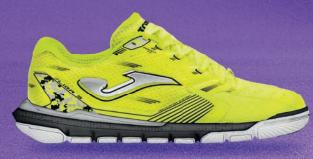

## TOP-FLEX RESCUND

DURL:REACTIVE

REACTIVITY

**DURABILITY** 

## TOP-FLEX RESCUND

Futsal shoes developed to achieve maximum performance. The Top Flex Rebound offer superior cushioning and reactivity. Comfort guaranteed in professional futsal.

The upper is crafted from leather. This material is perfect for this sport due to its durability, flexibility, breathability, and good ball contact. Reinforced ventilation with **VTS** technology.

**PROTECTION** reinforcement on the toe.

**DUAL REACTIVE** midsole with **REACTIVE BALL** technology on the bottom part, which absorbs and softens impacts and returns energy to the player.

**DURABILITY** rubber outsole with high resistance to abrasion and quality. It adheres to indoor surfaces without leaving marks on the court.