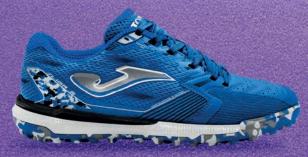

#### # we are FUT SAL

TORS2504IN

TORS2511IN

TORS2576IN

DURABILITY

**DURABILITY** 

Futsal shoes. The legendary futsal model famous among professional footballers continues with the quality, flexibility, and comfort that characterize it. Developed to achieve maximum performance.

The upper is crafted from leather. This material is perfect for this sport due to its durability, flexibility, breathability, and good ball contact. Reinforced ventilation with **VTS** technology.

**PROTECTION** reinforcement on the toe.

Phylon midsole for increased stability and cushioning.

**DURABILITY** rubber outsole with high resistance to abrasion and quality. It adheres to indoor surfaces without leaving marks on the court.

**TOPS2527IN** 