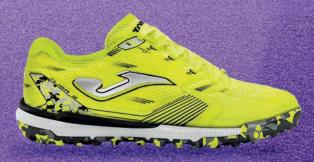

## TOP-FLEX RESCUND

Futsal shoes developed to achieve maximum performance. The Top Flex Rebound offer superior cushioning and reactivity. Comfort guaranteed in professional futsal.

The upper is crafted from leather. This material is perfect for this sport due to its durability, flexibility, breathability, and good ball contact. Reinforced ventilation with **VTS** technology.

**PROTECTION** reinforcement on the toe.

**DUAL REACTIVE** midsole with **REACTIVE BALL** technology on the bottom part, which absorbs and softens impacts and returns energy to the player.

**DURABILITY** rubber outsole with high resistance to abrasion and quality. It adheres to indoor surfaces without leaving marks on the court.