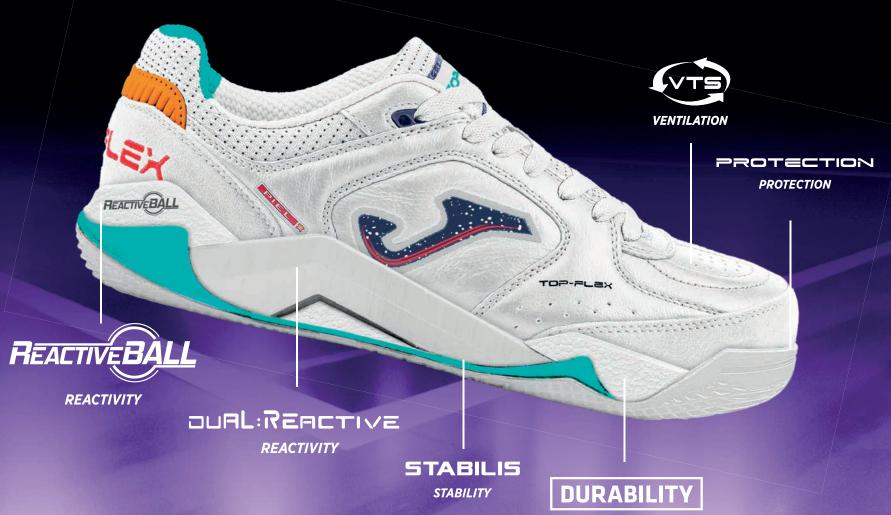

## TOP-FLEX PLUS+

**DURABILITY** 

## TOP-FLEX PLUS+

The new Top Flex Plus arrives, a remodeling of the classic Top Flex, which keeps its main features intact and reinforces cushioning, reactivity, and stability to maximize performance. Aimed at professional futsal.

Upper crafted with leather. This material is perfect for this sport due to its durability, flexibility, breathability, and good ball contact. Reinforced ventilation with **VTS** technology.

**PROTECTION** reinforcement on the toe.

**DUAL REACTIVE** midsole constructed with phylon to absorb impacts, further optimized with the rear **REACTIVE BALL**. This technology provides reactive cushioning for a more comfortable game. It features a **STABILIS** piece for superior stability.

**DURABILITY** rubber outsole with high resistance to abrasion and quality. It adheres to indoor surfaces without leaving marks on the court.