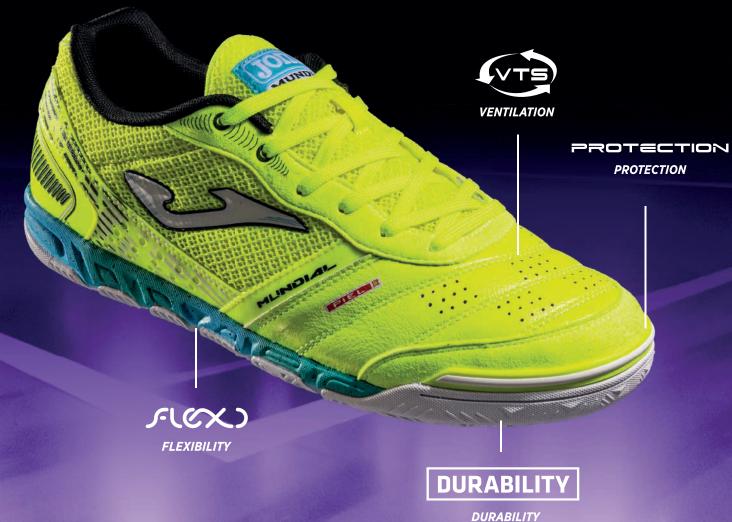

### MUNDIAL.

#### MUNDIAL.

Futsal shoes. This dynamic and durable model will meet the standards of professional futsal. Perfect for players seeking speed.

The upper is crafted combining natural leather, synthetic materials, and breathable mesh. This combination results in a lightweight, durable, and flexible upper. It incorporates the **VTS** perforation system to enhance sweat ventilation.

**PROTECTION** reinforcement on the toe.

Phylon midsole for increased stability and cushioning.

**DURABILITY** rubber outsole with high resistance to abrasion and quality. It adheres to indoor surfaces without leaving marks on the court. With **FLEXO** lines for multidirectional movements.