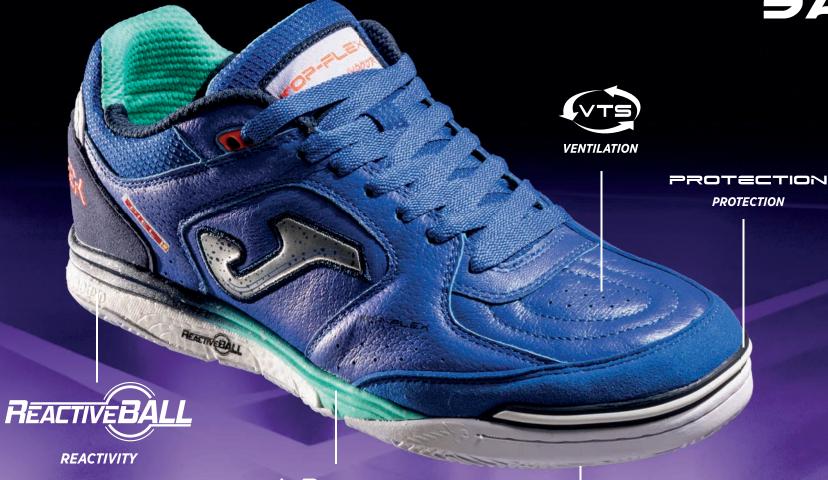

## TOP-FLEX PLUS+

**DURABILITY** 

## TOP-FLEX PLUS+

The new Top Flex Plus arrives, a remodeling of the classic Top Flex, which keeps its main features intact and reinforces cushioning, reactivity, and stability to maximize performance. Aimed at professional futsal.

Upper crafted with leather. This material is perfect for this sport due to its durability, flexibility, breathability, and good ball contact. Reinforced ventilation with **VTS** technology.

**PROTECTION** reinforcement on the toe.

**DUAL REACTIVE** midsole constructed with phylon to absorb impacts, further optimized with the rear **REACTIVE BALL**. This technology provides reactive cushioning for a more comfortable game. It features a **STABILIS** piece for superior stability.

**DURABILITY** rubber outsole with high resistance to abrasion and quality. It adheres to indoor surfaces without leaving marks on the court.