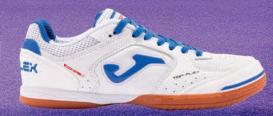

## TOP-FLEX RESCUND

DURL:REACTIVE

REACTIVITY

**DURABILITY** 

## TOP-FLEX RESCUND

Futsal shoes developed to achieve maximum performance. The Top Flex Rebound offer superior cushioning and reactivity. Comfort guaranteed in professional futsal.

The upper is crafted from leather. This material is perfect for this sport due to its durability, flexibility, breathability, and good ball contact. Reinforced ventilation with **VTS** technology.

**PROTECTION** reinforcement on the toe.

**DUAL REACTIVE** midsole with **REACTIVE BALL** technology on the bottom part, which absorbs and softens impacts and returns energy to the player.

**DURABILITY** rubber outsole with high resistance to abrasion and quality. It adheres to indoor surfaces without leaving marks on the court.