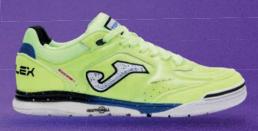

## TOP-FLEX RESCUND

DURL:REACTIVE

REACTIVITY

**DURABILITY** 

## TOP-FLEX RESCUND

Futsal shoes developed to achieve maximum performance. The Top Flex Rebound offer superior cushioning and reactivity. Comfort guaranteed in professional futsal.

The upper is crafted from leather. This material is perfect for this sport due to its durability, flexibility, breathability, and good ball contact. Reinforced ventilation with **VTS** technology.

**PROTECTION** reinforcement on the toe.

**DUAL REACTIVE** midsole with **REACTIVE BALL** technology on the bottom part, which absorbs and softens impacts and returns energy to the player.

**DURABILITY** rubber outsole with high resistance to abrasion and quality. It adheres to indoor surfaces without leaving marks on the court.