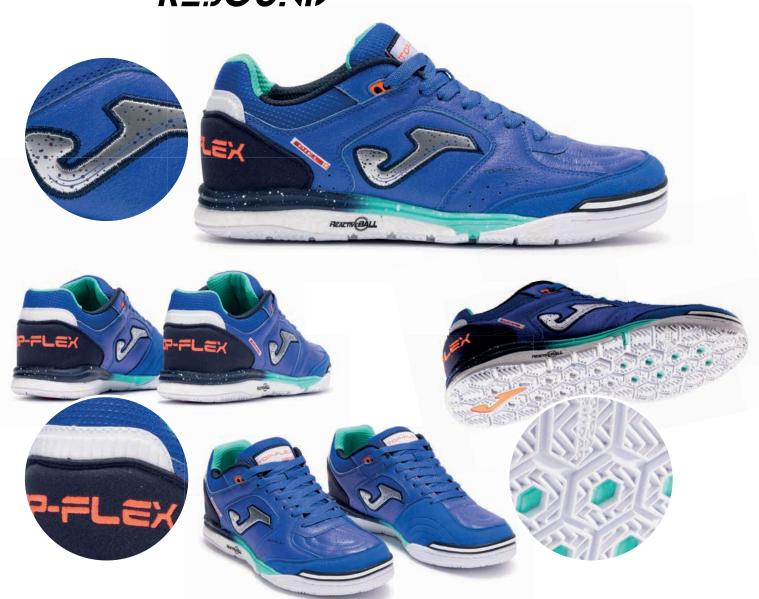

## TOP-FLEX PLUS+

**DURABILITY** 

## TOP-FLEX PLUS+

The new Top Flex Plus arrives, a remodeling of the classic Top Flex, which keeps its main features intact and reinforces cushioning, reactivity, and stability to maximize performance. Aimed at professional futsal.

Upper crafted with leather. This material is perfect for this sport due to its durability, flexibility, breathability, and good ball contact. Reinforced ventilation with **VTS** technology.

**PROTECTION** reinforcement on the toe.

**DUAL REACTIVE** midsole constructed with phylon to absorb impacts, further optimized with the rear **REACTIVE BALL**. This technology provides reactive cushioning for a more comfortable game. It features a **STABILIS** piece for superior stability.

**DURABILITY** rubber outsole with high resistance to abrasion and quality. It adheres to indoor surfaces without leaving marks on the court.