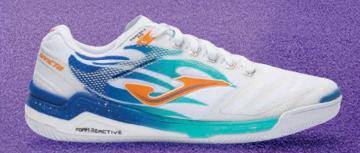

## REBOUND

Futsal shoes. Model designed for professional futsal, where players aim to maximize performance with their footwear. Tested by professional footballers.

The upper is mostly crafted from breathable mesh thanks to the perforations of the **VTS** system. It also features the thermosealed adjustment system, **JOMA SPORTECH**, along with the same material protecting the front part **(PROTECTION** technology).

**DUAL REACTIVE** midsole with a bottom part made of **REACTIVE BALL**, a cushioning and reactive material. The upper part is made of more stable phylon.

**DURABILITY** rubber outsole with high resistance to abrasion and quality. It adheres to indoor surfaces without leaving marks on the court.