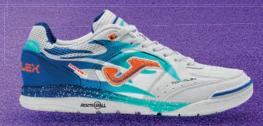

## TOP-FLEX PLUS+

**DURABILITY** 

## TOP-FLEX PLUS+

The new Top Flex Plus arrives, a remodeling of the classic Top Flex, which keeps its main features intact and reinforces cushioning, reactivity, and stability to maximize performance. Aimed at professional futsal.

Upper crafted with leather. This material is perfect for this sport due to its durability, flexibility, breathability, and good ball contact. Reinforced ventilation with **VTS** technology.

**PROTECTION** reinforcement on the toe.

**DUAL REACTIVE** midsole constructed with phylon to absorb impacts, further optimized with the rear **REACTIVE BALL**. This technology provides reactive cushioning for a more comfortable game. It features a **STABILIS** piece for superior stability.

**DURABILITY** rubber outsole with high resistance to abrasion and quality. It adheres to indoor surfaces without leaving marks on the court.