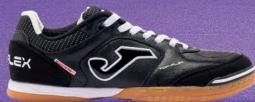

## TOP-FLEX RESCUND

DURL:REACTIVE

REACTIVITY

**DURABILITY** 

## TOP-FLEX RESCUND

Futsal shoes developed to achieve maximum performance. The Top Flex Rebound offer superior cushioning and reactivity. Comfort guaranteed in professional futsal.

The upper is crafted from leather. This material is perfect for this sport due to its durability, flexibility, breathability, and good ball contact. Reinforced ventilation with **VTS** technology.

**PROTECTION** reinforcement on the toe.

**DUAL REACTIVE** midsole with **REACTIVE BALL** technology on the bottom part, which absorbs and softens impacts and returns energy to the player.

**DURABILITY** rubber outsole with high resistance to abrasion and quality. It adheres to indoor surfaces without leaving marks on the court.