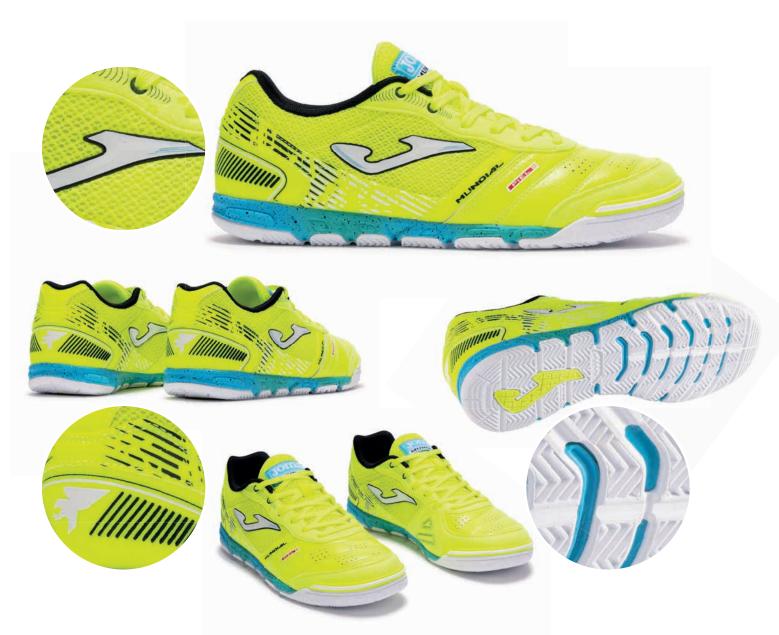

### MUNDIAL.

#### MUNDIAL.

Futsal shoes. This dynamic and durable model will meet the standards of professional futsal. Perfect for players seeking speed.

The upper is crafted combining natural leather, synthetic materials, and breathable mesh. This combination results in a lightweight, durable, and flexible upper. It incorporates the **VTS** perforation system to enhance sweat ventilation.

**PROTECTION** reinforcement on the toe.

Phylon midsole for increased stability and cushioning.

**DURABILITY** rubber outsole with high resistance to abrasion and quality. It adheres to indoor surfaces without leaving marks on the court. With **FLEXO** lines for multidirectional movements.