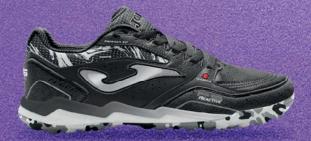

#### # we are FUT SAL

TORS2504IN

TORS2511IN

TORS2576IN

DURABILITY

**DURABILITY** 

Futsal shoes. The legendary futsal model famous among professional footballers continues with the quality, flexibility, and comfort that characterize it. Developed to achieve maximum performance.

The upper is crafted from leather. This material is perfect for this sport due to its durability, flexibility, breathability, and good ball contact. Reinforced ventilation with **VTS** technology.

**PROTECTION** reinforcement on the toe.

Phylon midsole for increased stability and cushioning.

**DURABILITY** rubber outsole with high resistance to abrasion and quality. It adheres to indoor surfaces without leaving marks on the court.

**TOPS2527IN** 