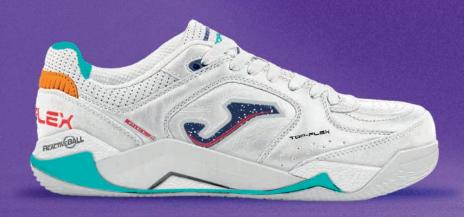

## TOP-FLEX PLUS+

The new Top Flex Plus arrives, a remodeling of the classic Top Flex, which keeps its main features intact and reinforces cushioning, reactivity, and stability to maximize performance. Aimed at professional futsal.

Upper crafted with leather. This material is perfect for this sport due to its durability, flexibility, breathability, and good ball contact. Reinforced ventilation with **VTS** technology.

**PROTECTION** reinforcement on the toe.

**DUAL REACTIVE** midsole constructed with phylon to absorb impacts, further optimized with the rear **REACTIVE BALL**. This technology provides reactive cushioning for a more comfortable game. It features a **STABILIS** piece for superior stability.

**DURABILITY** rubber outsole with high resistance to abrasion and quality. It adheres to indoor surfaces without leaving marks on the court.