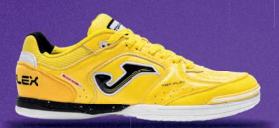

## TOP-FLEX PLUS+

**DURABILITY** 

## TOP-FLEX PLUS+

The new Top Flex Plus arrives, a remodeling of the classic Top Flex, which keeps its main features intact and reinforces cushioning, reactivity, and stability to maximize performance. Aimed at professional futsal.

Upper crafted with leather. This material is perfect for this sport due to its durability, flexibility, breathability, and good ball contact. Reinforced ventilation with **VTS** technology.

**PROTECTION** reinforcement on the toe.

**DUAL REACTIVE** midsole constructed with phylon to absorb impacts, further optimized with the rear **REACTIVE BALL**. This technology provides reactive cushioning for a more comfortable game. It features a **STABILIS** piece for superior stability.

**DURABILITY** rubber outsole with high resistance to abrasion and quality. It adheres to indoor surfaces without leaving marks on the court.