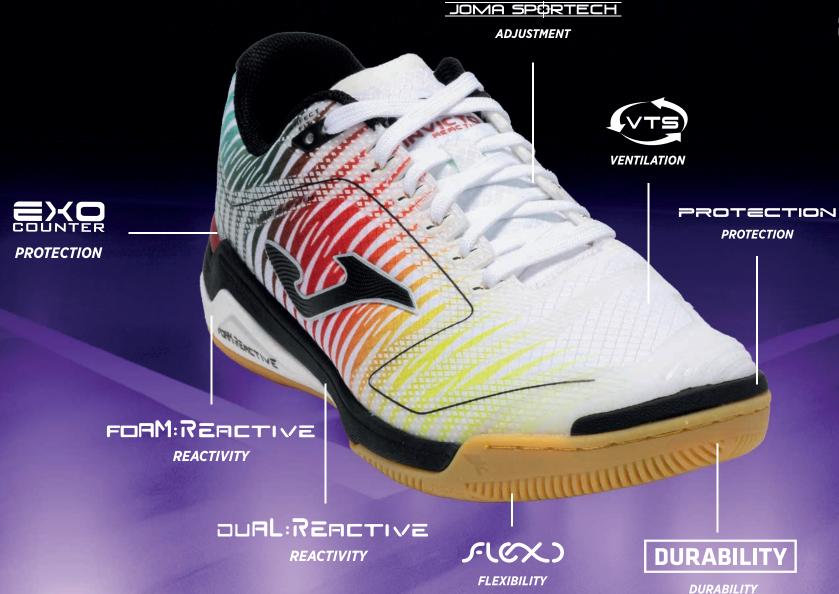

## INVICTO

#### INVICTO

Futsal shoes, designed for professional use thanks to their ability to deliver maximum performance on the court. Their richness in technology enables their use in high-level futsal.

The upper is crafted from mesh with a Jacquard finish. It has been enhanced with the VTS micro-perforation system to provide extra breathability. The fit and support are ensured through the thermosealed JOMA SPORTECH system. It also features the same material on the toe, which functions as PROTECTION technology.

The **EXO COUNTER** rear counter provides stability during direction changes.

**DUAL REACTIVE** midsole: the bottom part is made of **FOAM REACTIVE** to cushion impacts, and the upper part is made of more stable phylon.

**DURABILITY** rubber outsole with high resistance to abrasion and quality. It adheres to indoor surfaces without leaving marks on the court. Featuring **FLEXO** lines for multidirectional movements.