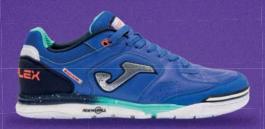

## TOP-FLEX RESCUND

DURL:REACTIVE

REACTIVITY

**DURABILITY** 

## TOP-FLEX RESCUND

Futsal shoes developed to achieve maximum performance. The Top Flex Rebound offer superior cushioning and reactivity. Comfort guaranteed in professional futsal.

The upper is crafted from leather. This material is perfect for this sport due to its durability, flexibility, breathability, and good ball contact. Reinforced ventilation with **VTS** technology.

**PROTECTION** reinforcement on the toe.

**DUAL REACTIVE** midsole with **REACTIVE BALL** technology on the bottom part, which absorbs and softens impacts and returns energy to the player.

**DURABILITY** rubber outsole with high resistance to abrasion and quality. It adheres to indoor surfaces without leaving marks on the court.