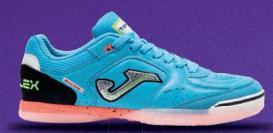

## TOP-FLEX PLUS+

**DURABILITY** 

## TOP-FLEX PLUS+

The new Top Flex Plus arrives, a remodeling of the classic Top Flex, which keeps its main features intact and reinforces cushioning, reactivity, and stability to maximize performance. Aimed at professional futsal.

Upper crafted with leather. This material is perfect for this sport due to its durability, flexibility, breathability, and good ball contact. Reinforced ventilation with **VTS** technology.

**PROTECTION** reinforcement on the toe.

**DUAL REACTIVE** midsole constructed with phylon to absorb impacts, further optimized with the rear **REACTIVE BALL**. This technology provides reactive cushioning for a more comfortable game. It features a **STABILIS** piece for superior stability.

**DURABILITY** rubber outsole with high resistance to abrasion and quality. It adheres to indoor surfaces without leaving marks on the court.