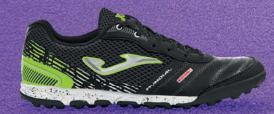

**TOPS2576IN** 

**TOPS2504TF** 

TOPS2528TF

**TOPS2501TF** 

TOPS2532TF

TOPS2121TF

JOMA SPORTECH

**ADJUSTMENT** 

DURL: REACTIVITY

DURABILITY

**DURABILITY** 

## REBOUND

Futsal shoes. Model designed for professional futsal, where players aim to maximize performance with their footwear. Tested by professional footballers.

The upper is mostly crafted from breathable mesh thanks to the perforations of the **VTS** system. It also features the thermosealed adjustment system, **JOMA SPORTECH**, along with the same material protecting the front part **(PROTECTION** technology).

**DUAL REACTIVE** midsole with a bottom part made of **REACTIVE BALL**, a cushioning and reactive material. The upper part is made of more stable phylon.

**DURABILITY** rubber outsole with high resistance to abrasion and quality. It adheres to indoor surfaces without leaving marks on the court.