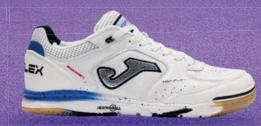

## TOP-FLEX PLUS+

**DURABILITY** 

## TOP-FLEX PLUS+

The new Top Flex Plus arrives, a remodeling of the classic Top Flex, which keeps its main features intact and reinforces cushioning, reactivity, and stability to maximize performance. Aimed at professional futsal.

Upper crafted with leather. This material is perfect for this sport due to its durability, flexibility, breathability, and good ball contact. Reinforced ventilation with **VTS** technology.

**PROTECTION** reinforcement on the toe.

**DUAL REACTIVE** midsole constructed with phylon to absorb impacts, further optimized with the rear **REACTIVE BALL**. This technology provides reactive cushioning for a more comfortable game. It features a **STABILIS** piece for superior stability.

**DURABILITY** rubber outsole with high resistance to abrasion and quality. It adheres to indoor surfaces without leaving marks on the court.