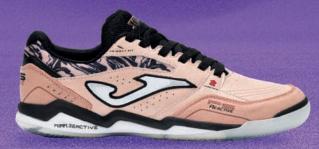

## TOP-FLEX PLUS+

The new Top Flex Plus arrives, a remodeling of the classic Top Flex, which keeps its main features intact and reinforces cushioning, reactivity, and stability to maximize performance. Aimed at professional futsal.

Upper crafted with leather. This material is perfect for this sport due to its durability, flexibility, breathability, and good ball contact. Reinforced ventilation with **VTS** technology.

**PROTECTION** reinforcement on the toe.

**DUAL REACTIVE** midsole constructed with phylon to absorb impacts, further optimized with the rear **REACTIVE BALL**. This technology provides reactive cushioning for a more comfortable game. It features a **STABILIS** piece for superior stability.

**DURABILITY** rubber outsole with high resistance to abrasion and quality. It adheres to indoor surfaces without leaving marks on the court.