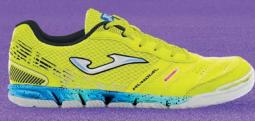

## TOP-FLEX RESCUND

DURL:REACTIVE

REACTIVITY

**DURABILITY** 

## TOP-FLEX RESCUND

Futsal shoes developed to achieve maximum performance. The Top Flex Rebound offer superior cushioning and reactivity. Comfort guaranteed in professional futsal.

The upper is crafted from leather. This material is perfect for this sport due to its durability, flexibility, breathability, and good ball contact. Reinforced ventilation with **VTS** technology.

**PROTECTION** reinforcement on the toe.

**DUAL REACTIVE** midsole with **REACTIVE BALL** technology on the bottom part, which absorbs and softens impacts and returns energy to the player.

**DURABILITY** rubber outsole with high resistance to abrasion and quality. It adheres to indoor surfaces without leaving marks on the court.