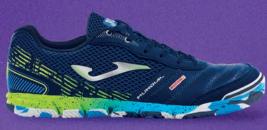

## TOP-FLEX RESCUND

DURL:REACTIVE

REACTIVITY

**DURABILITY** 

## TOP-FLEX RESCUND

Futsal shoes developed to achieve maximum performance. The Top Flex Rebound offer superior cushioning and reactivity. Comfort guaranteed in professional futsal.

The upper is crafted from leather. This material is perfect for this sport due to its durability, flexibility, breathability, and good ball contact. Reinforced ventilation with **VTS** technology.

**PROTECTION** reinforcement on the toe.

**DUAL REACTIVE** midsole with **REACTIVE BALL** technology on the bottom part, which absorbs and softens impacts and returns energy to the player.

**DURABILITY** rubber outsole with high resistance to abrasion and quality. It adheres to indoor surfaces without leaving marks on the court.