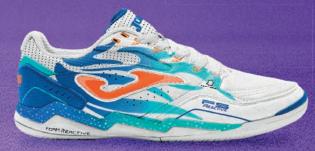

## TOP-FLEX RESCUND

Futsal shoes developed to achieve maximum performance. The Top Flex Rebound offer superior cushioning and reactivity. Comfort guaranteed in professional futsal.

The upper is crafted from leather. This material is perfect for this sport due to its durability, flexibility, breathability, and good ball contact. Reinforced ventilation with **VTS** technology.

**PROTECTION** reinforcement on the toe.

**DUAL REACTIVE** midsole with **REACTIVE BALL** technology on the bottom part, which absorbs and softens impacts and returns energy to the player.

**DURABILITY** rubber outsole with high resistance to abrasion and quality. It adheres to indoor surfaces without leaving marks on the court.