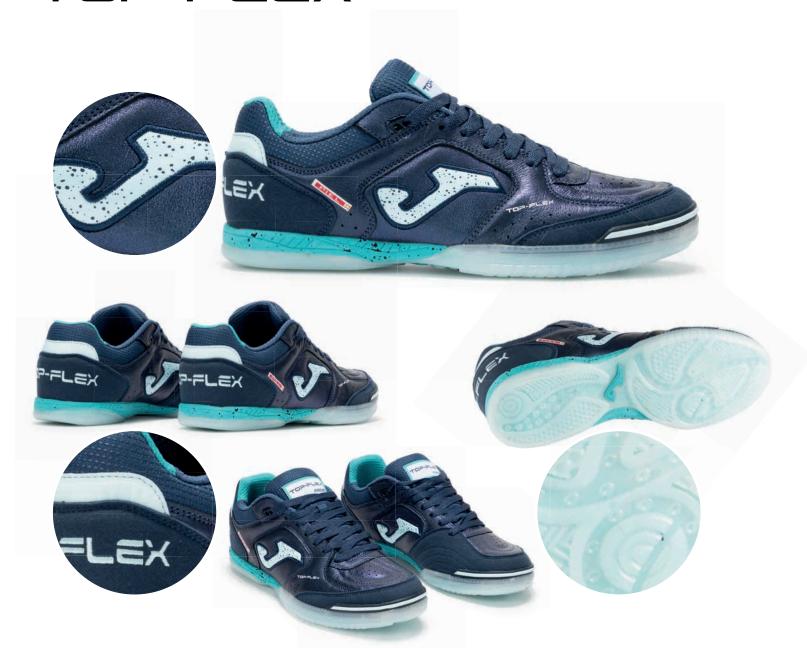

## TOP-FLEX PLUS+

The new Top Flex Plus arrives, a remodeling of the classic Top Flex, which keeps its main features intact and reinforces cushioning, reactivity, and stability to maximize performance. Aimed at professional futsal.

Upper crafted with leather. This material is perfect for this sport due to its durability, flexibility, breathability, and good ball contact. Reinforced ventilation with **VTS** technology.

**PROTECTION** reinforcement on the toe.

**DUAL REACTIVE** midsole constructed with phylon to absorb impacts, further optimized with the rear **REACTIVE BALL**. This technology provides reactive cushioning for a more comfortable game. It features a **STABILIS** piece for superior stability.

**DURABILITY** rubber outsole with high resistance to abrasion and quality. It adheres to indoor surfaces without leaving marks on the court.