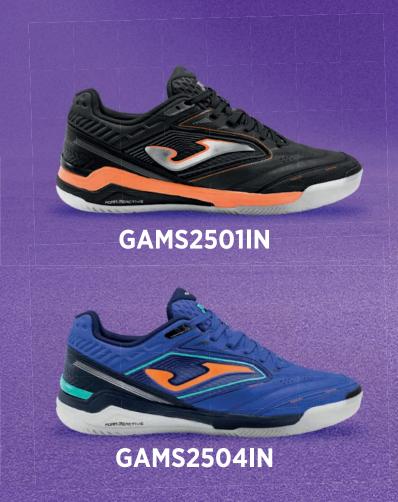

#### GAMBETA

#### SAMBETA

New futsal shoe model. Designed for professional futsal, Gambeta provides high performance in cushioning and comfort. That's why it's perfect for pivot and defensive players, with good technique and strong play.

The upper is crafted combining synthetic leather and breathable mesh. This combination results in a lightweight, durable, and flexible upper. It incorporates the **VTS** perforation system to enhance sweat ventilation.

#### **PROTECTION** reinforcement on the toe.

The midsole is made with dual material. The bottom part is made of **FOAM REACTIVE** to cushion impacts, and the top part is made of high-density phylon. Additionally, it features a rear **STABILIS** to provide the footwear with more stability.

**DURABILITY** rubber outsole with high resistance to abrasion and quality. It adheres to indoor surfaces without leaving marks on the court.