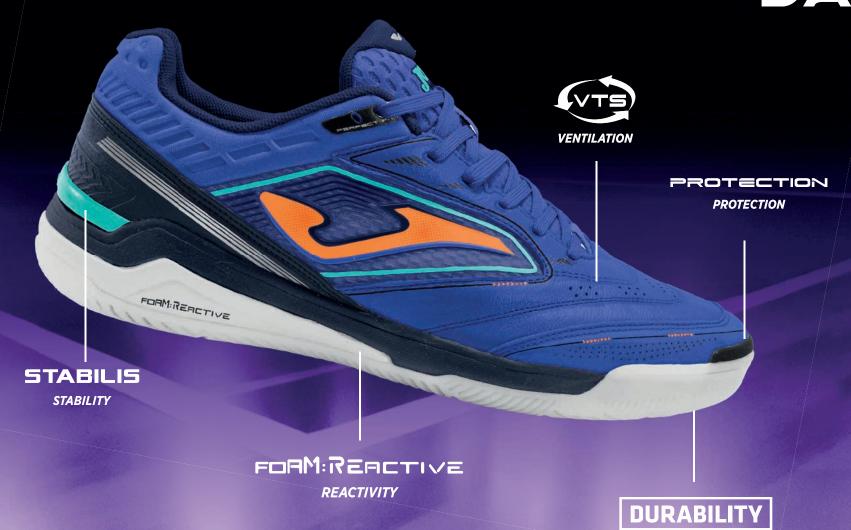

## TOP-FLEX PLUS+

**DURABILITY** 

## TOP-FLEX PLUS+

The new Top Flex Plus arrives, a remodeling of the classic Top Flex, which keeps its main features intact and reinforces cushioning, reactivity, and stability to maximize performance. Aimed at professional futsal.

Upper crafted with leather. This material is perfect for this sport due to its durability, flexibility, breathability, and good ball contact. Reinforced ventilation with **VTS** technology.

**PROTECTION** reinforcement on the toe.

**DUAL REACTIVE** midsole constructed with phylon to absorb impacts, further optimized with the rear **REACTIVE BALL**. This technology provides reactive cushioning for a more comfortable game. It features a **STABILIS** piece for superior stability.

**DURABILITY** rubber outsole with high resistance to abrasion and quality. It adheres to indoor surfaces without leaving marks on the court.