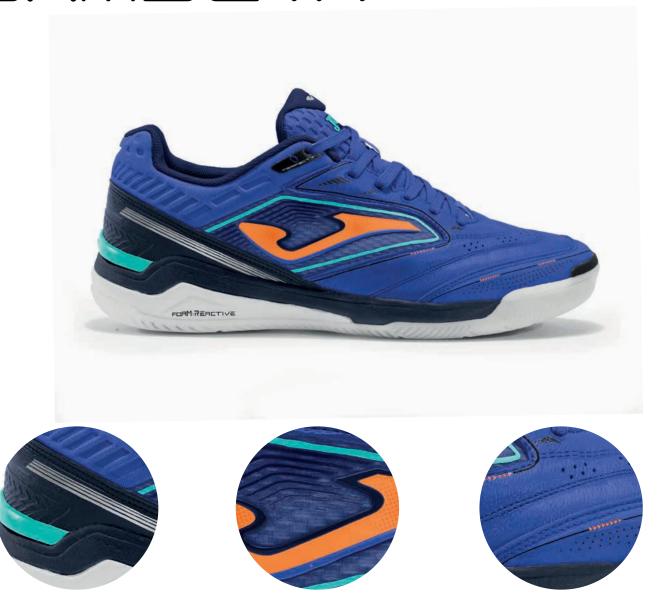

## TOP-FLEX PLUS+

**DURABILITY** 

## TOP-FLEX PLUS+

The new Top Flex Plus arrives, a remodeling of the classic Top Flex, which keeps its main features intact and reinforces cushioning, reactivity, and stability to maximize performance. Aimed at professional futsal.

Upper crafted with leather. This material is perfect for this sport due to its durability, flexibility, breathability, and good ball contact. Reinforced ventilation with **VTS** technology.

**PROTECTION** reinforcement on the toe.

**DUAL REACTIVE** midsole constructed with phylon to absorb impacts, further optimized with the rear **REACTIVE BALL**. This technology provides reactive cushioning for a more comfortable game. It features a **STABILIS** piece for superior stability.

**DURABILITY** rubber outsole with high resistance to abrasion and quality. It adheres to indoor surfaces without leaving marks on the court.