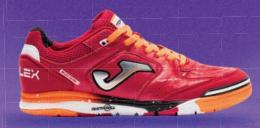

## TOP-FLEX PLUS+

**DURABILITY** 

## TOP-FLEX PLUS+

The new Top Flex Plus arrives, a remodeling of the classic Top Flex, which keeps its main features intact and reinforces cushioning, reactivity, and stability to maximize performance. Aimed at professional futsal.

Upper crafted with leather. This material is perfect for this sport due to its durability, flexibility, breathability, and good ball contact. Reinforced ventilation with **VTS** technology.

**PROTECTION** reinforcement on the toe.

**DUAL REACTIVE** midsole constructed with phylon to absorb impacts, further optimized with the rear **REACTIVE BALL**. This technology provides reactive cushioning for a more comfortable game. It features a **STABILIS** piece for superior stability.

**DURABILITY** rubber outsole with high resistance to abrasion and quality. It adheres to indoor surfaces without leaving marks on the court.