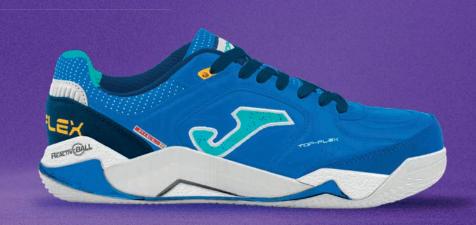

## TOP-FLEX PLUS+

**DURABILITY** 

## TOP-FLEX PLUS+

The new Top Flex Plus arrives, a remodeling of the classic Top Flex, which keeps its main features intact and reinforces cushioning, reactivity, and stability to maximize performance. Aimed at professional futsal.

Upper crafted with leather. This material is perfect for this sport due to its durability, flexibility, breathability, and good ball contact. Reinforced ventilation with **VTS** technology.

**PROTECTION** reinforcement on the toe.

**DUAL REACTIVE** midsole constructed with phylon to absorb impacts, further optimized with the rear **REACTIVE BALL**. This technology provides reactive cushioning for a more comfortable game. It features a **STABILIS** piece for superior stability.

**DURABILITY** rubber outsole with high resistance to abrasion and quality. It adheres to indoor surfaces without leaving marks on the court.