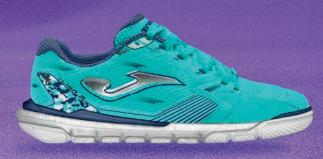

## TOP-FLEX PLUS+

The new Top Flex Plus arrives, a remodeling of the classic Top Flex, which keeps its main features intact and reinforces cushioning, reactivity, and stability to maximize performance. Aimed at professional futsal.

Upper crafted with leather. This material is perfect for this sport due to its durability, flexibility, breathability, and good ball contact. Reinforced ventilation with **VTS** technology.

**PROTECTION** reinforcement on the toe.

**DUAL REACTIVE** midsole constructed with phylon to absorb impacts, further optimized with the rear **REACTIVE BALL**. This technology provides reactive cushioning for a more comfortable game. It features a **STABILIS** piece for superior stability.

**DURABILITY** rubber outsole with high resistance to abrasion and quality. It adheres to indoor surfaces without leaving marks on the court.