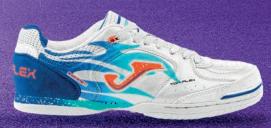

## TOP-FLEX PLUS+

**DURABILITY** 

## TOP-FLEX PLUS+

The new Top Flex Plus arrives, a remodeling of the classic Top Flex, which keeps its main features intact and reinforces cushioning, reactivity, and stability to maximize performance. Aimed at professional futsal.

Upper crafted with leather. This material is perfect for this sport due to its durability, flexibility, breathability, and good ball contact. Reinforced ventilation with **VTS** technology.

**PROTECTION** reinforcement on the toe.

**DUAL REACTIVE** midsole constructed with phylon to absorb impacts, further optimized with the rear **REACTIVE BALL**. This technology provides reactive cushioning for a more comfortable game. It features a **STABILIS** piece for superior stability.

**DURABILITY** rubber outsole with high resistance to abrasion and quality. It adheres to indoor surfaces without leaving marks on the court.