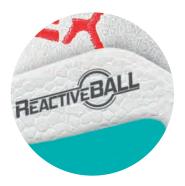

**DUAL REACTIVE** midsole constructed with phylon to absorb impacts, further optimized with the rear **REACTIVE BALL**. This technology provides reactive cushioning for a more comfortable game. It features a **STABILIS** piece for superior stability.

**DUAL REACTIVE** midsole with a bottom part made of **REACTIVE BALL**, a cushioning and reactive material. The upper part is made of more stable phylon.

**DURABILITY** rubber outsole with high resistance to abrasion and quality. It adheres to indoor surfaces without leaving marks on the court.