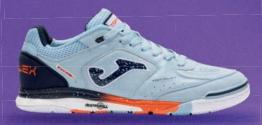

## TOP-FLEX PLUS+

**DURABILITY** 

## TOP-FLEX PLUS+

The new Top Flex Plus arrives, a remodeling of the classic Top Flex, which keeps its main features intact and reinforces cushioning, reactivity, and stability to maximize performance. Aimed at professional futsal.

Upper crafted with leather. This material is perfect for this sport due to its durability, flexibility, breathability, and good ball contact. Reinforced ventilation with **VTS** technology.

**PROTECTION** reinforcement on the toe.

**DUAL REACTIVE** midsole constructed with phylon to absorb impacts, further optimized with the rear **REACTIVE BALL**. This technology provides reactive cushioning for a more comfortable game. It features a **STABILIS** piece for superior stability.

**DURABILITY** rubber outsole with high resistance to abrasion and quality. It adheres to indoor surfaces without leaving marks on the court.