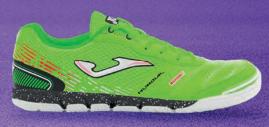

#### # we are FUT SAL

TORS2504IN

TORS2511IN

TORS2576IN

DURABILITY

**DURABILITY** 

Futsal shoes. The legendary futsal model famous among professional footballers continues with the quality, flexibility, and comfort that characterize it. Developed to achieve maximum performance.

The upper is crafted from leather. This material is perfect for this sport due to its durability, flexibility, breathability, and good ball contact. Reinforced ventilation with **VTS** technology.

**PROTECTION** reinforcement on the toe.

Phylon midsole for increased stability and cushioning.

**DURABILITY** rubber outsole with high resistance to abrasion and quality. It adheres to indoor surfaces without leaving marks on the court.

**TOPS2527IN** 