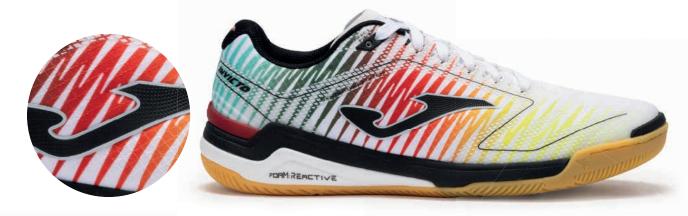

## INVICTO

#### INVICTO

Futsal shoes, designed for professional use thanks to their ability to deliver maximum performance on the court. Their richness in technology enables their use in high-level futsal.

The upper is crafted from mesh with a Jacquard finish. It has been enhanced with the VTS micro-perforation system to provide extra breathability. The fit and support are ensured through the thermosealed JOMA SPORTECH system. It also features the same material on the toe, which functions as PROTECTION technology.

The **EXO COUNTER** rear counter provides stability during direction changes.

**DUAL REACTIVE** midsole: the bottom part is made of **FOAM REACTIVE** to cushion impacts, and the upper part is made of more stable phylon.

**DURABILITY** rubber outsole with high resistance to abrasion and quality. It adheres to indoor surfaces without leaving marks on the court. Featuring **FLEXO** lines for multidirectional movements.