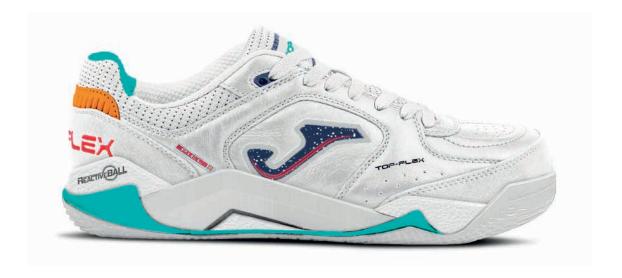

## TOP-FLEX PLUS+

**DURABILITY** 

## TOP-FLEX PLUS+

The new Top Flex Plus arrives, a remodeling of the classic Top Flex, which keeps its main features intact and reinforces cushioning, reactivity, and stability to maximize performance. Aimed at professional futsal.

Upper crafted with leather. This material is perfect for this sport due to its durability, flexibility, breathability, and good ball contact. Reinforced ventilation with **VTS** technology.

**PROTECTION** reinforcement on the toe.

**DUAL REACTIVE** midsole constructed with phylon to absorb impacts, further optimized with the rear **REACTIVE BALL**. This technology provides reactive cushioning for a more comfortable game. It features a **STABILIS** piece for superior stability.

**DURABILITY** rubber outsole with high resistance to abrasion and quality. It adheres to indoor surfaces without leaving marks on the court.