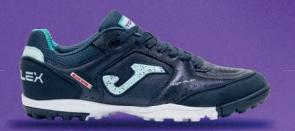

## TOP-FLEX PLUS+

**DURABILITY** 

## TOP-FLEX PLUS+

The new Top Flex Plus arrives, a remodeling of the classic Top Flex, which keeps its main features intact and reinforces cushioning, reactivity, and stability to maximize performance. Aimed at professional futsal.

Upper crafted with leather. This material is perfect for this sport due to its durability, flexibility, breathability, and good ball contact. Reinforced ventilation with **VTS** technology.

**PROTECTION** reinforcement on the toe.

**DUAL REACTIVE** midsole constructed with phylon to absorb impacts, further optimized with the rear **REACTIVE BALL**. This technology provides reactive cushioning for a more comfortable game. It features a **STABILIS** piece for superior stability.

**DURABILITY** rubber outsole with high resistance to abrasion and quality. It adheres to indoor surfaces without leaving marks on the court.