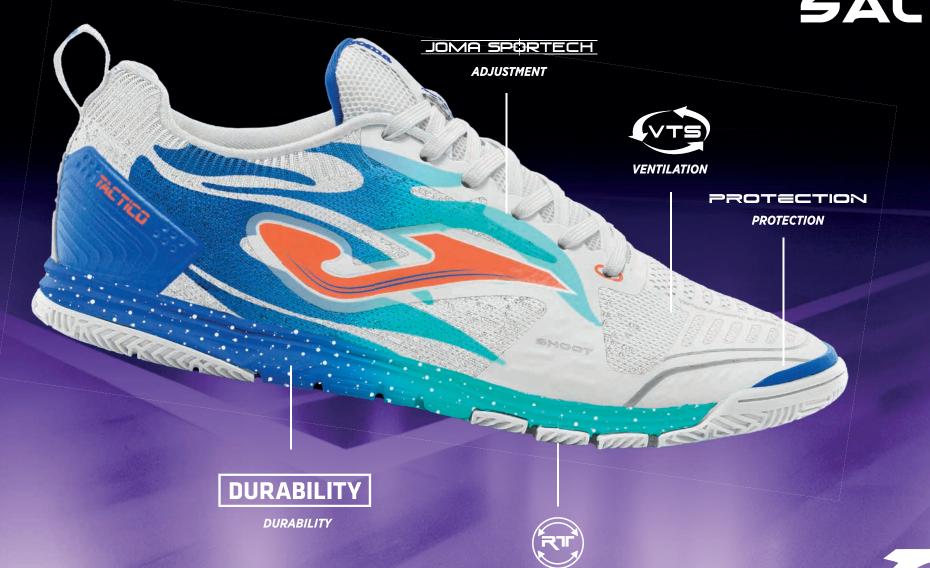

#### TACTICO

TESTED BY PROFESSIONAL FUTSAL PLAYERS

STABILITY

#### TACTICO

Futsal shoes. The Tactico model delivers maximum performance on indoor surfaces. That's why it's recommended for professional footballers seeking comprehensive shoes rich in technology.

The upper is crafted from mesh with a custom Jacquard finish, very lightweight, and featuring **VTS** perforations for breathability. The thermosealed adjustment system, **JOMA SPORTECH**, molds the shoes to the foot while maintaining lightness. The same material covers the front part, serving as **PROTECTION** technology.

Phylon midsole to absorb the impact of each step.

**DURABILITY** rubber outsole with high resistance to abrasion and quality. It adheres to indoor surfaces without leaving marks on the court. The geometric **ROTATION** structures offer superior flexibility.