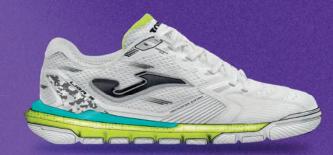

## TOP-FLEX PLUS+

**DURABILITY** 

## TOP-FLEX PLUS+

The new Top Flex Plus arrives, a remodeling of the classic Top Flex, which keeps its main features intact and reinforces cushioning, reactivity, and stability to maximize performance. Aimed at professional futsal.

Upper crafted with leather. This material is perfect for this sport due to its durability, flexibility, breathability, and good ball contact. Reinforced ventilation with **VTS** technology.

**PROTECTION** reinforcement on the toe.

**DUAL REACTIVE** midsole constructed with phylon to absorb impacts, further optimized with the rear **REACTIVE BALL**. This technology provides reactive cushioning for a more comfortable game. It features a **STABILIS** piece for superior stability.

**DURABILITY** rubber outsole with high resistance to abrasion and quality. It adheres to indoor surfaces without leaving marks on the court.